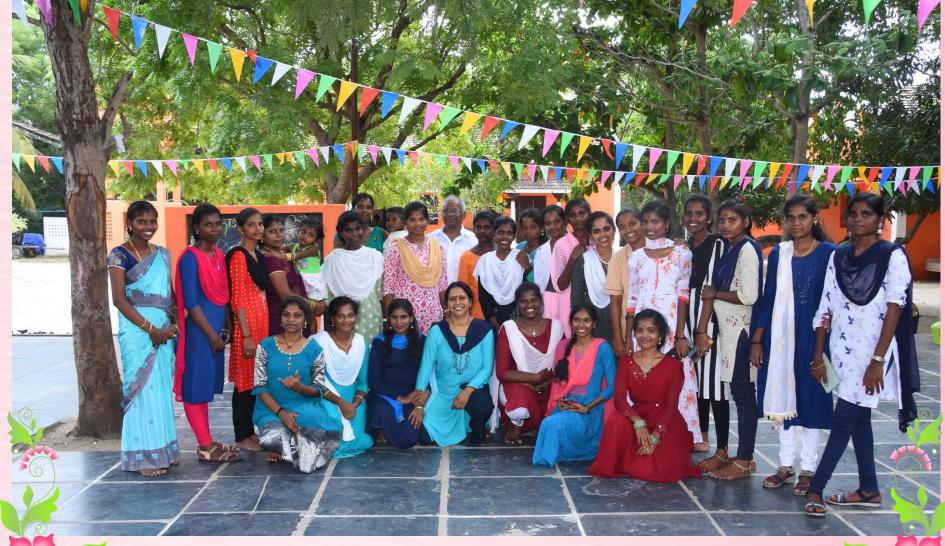

### College student from Pudhuirudayam













NAME OF THE CANDIDATE: RAJESHWARI.P

| SUBJECT                           | MAX.<br>MARK | MARKS<br>SECURED | RESULT |
|-----------------------------------|--------------|------------------|--------|
| GS-GENDER STUDIES                 | 100          | 76               | PASS   |
| HUMAN RESOURCE MANAGEMENT         | 100          | 59               | PASS   |
| MANAGEMENT ACCOUNTING             | 100          | 70               | PASS   |
| ENTERPRENEURIAL DEVELOPMENT       | 100          | 68               | PASS   |
| MANAGEMENT CONCEPT IN THIRUKKURAL | 100          | 63               | PASS   |
| GLOBAL BUSINESS MANAGEMENT        | 100          | 68               | PASS   |

NAME OF THE CANDIDATE: KOWSALYA.J



| SUBJECT                           | MAX.<br>MARK | MARKS<br>SECUR